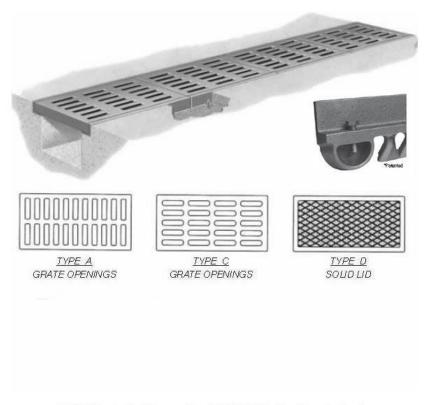

## 39" Wide NEENAH Bolted Heavy Duty Trench Drain Grate and Frame Assy

Product ID: R-4999-MX

39" Wide Bolted Neenah R-4999-MX Series Trench Grate

39"W X 24"L X 2"D Choose Type A,C,D

Illustrating Type C bolted trench. Bolted trench sections are furnished in 24" standard lengths. When bolted trench is furnished, they are shipped assembled – AT NO TIME should the units be disassembled during installation. When removing covers, do not mix or rotate 180 degrees as bolt holes may lose alignment and improper bearing may occur.

Note: In Type A and P grates the slots are perpendicular to the trench run. In Type C and Q grates the slots are parallel with the trench run.